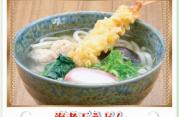

海老天そば ビジター価格 メンバー価格 

きつねうどん ビジター価格 メンバー価格 ¥0(\$200 ¥580)

海老天うどん **ジャー価格** ¥0 (編版編 ¥380) ¥580

チゲ鍋うどん ビジター価格 メンバー価格 